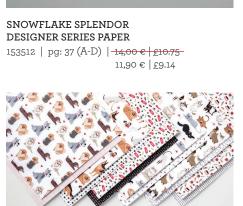

4





 
 TOILE TIDINGS DESIGNER SERIES PAPER

 150432 | pg: 34 (A-D) | 14,00 € | £10.75-11,90 € | £9.14



 PEONY GARDEN DESIGNER SERIES PAPER

 152483 | pg: 149 (AC) | 14,00 € | £10.75 

 11,90 € | £9.14



WHALE OF A TIME DESIGNER SERIES PAPER 6"x 6" (15.2 x 15.2 cm) 152460 | pg: 150 (AC) | -14,00 € | £10.75-11,90 € | £9.14



HEARTWARMING HUGS DESIGNER SERIES PAPER 153492 | pg: 9 (A-D) | <del>14,00 € | £10.75</del> 11,90 € | £9.14



 
 MAGIC IN THIS NIGHT

 DESIGNER SERIES PAPER

 153517 | pg: 53 (A-D) | 14,00 € | £10.75-11,90 € | £9.14



**IN GOOD TASTE DESIGNER SERIES PAPER** 152494 | pg: 148 (AC) | <del>25,00 € | £20.00</del>-21.25 € | £17.00



PLAYING WITH PATTERNS DESIGNER SERIES PAPER 6"x 6" (15.2 x 15.2 cm) 152490 | pg: 149 (AC) | <del>14,00 € | £10.75</del> 11,90 € | £9.14



**PLAYFUL PETS DESIGNER SERIES PAPER** 152489 | pg: 149 (ÅC) | <del>14,00 € | £10.75</del> 11,90 € | £9.14

(AC) Refers to the 2020-2021 Annual Catalogue (A-D) Refers to the August-December 2020 Mini Catalogue