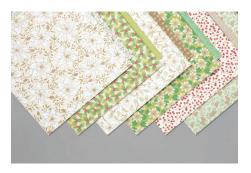

**FOREVER GREENERY DESIGNER SERIES PAPER** 152492 | pg: 148 (AC) | <del>14,00 € | £10.75 -</del> 11,90 € | £9.14

**PLAID TIDINGS DESIGNER SERIES PAPER** 6"x 6" (15.2 x 15.2 cm) 153527 | pg: 57 (A-D) |<del>14,00 € | £10.75</del>-11,90 € | £9.14