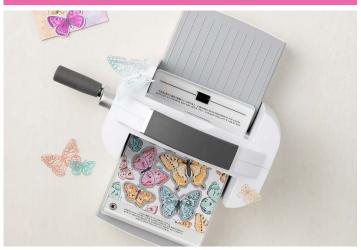

## STAMPIN' CUT & EMBOSS MACHINE

**149653** | 145,00 € | £112.00

Looking to achieve the best results? The Stampin' Cut & Emboss Machine makes precise cuts everytime. Spend your time crafting, not cutting!