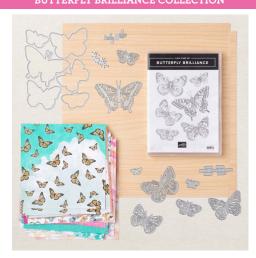

# **BUTTERFLY BRILLIANCE COLLECTION**

### **159408** | 86,50 € | £66.75

What do you do if you want all the butterflies? The solution is the Butterfly Brilliance Collection. You'll get beautifully detailed images and an unforgettable colour scheme. Put everything together and your projects will be beautiful enough to take flight! Only available while supplies last.

# The Butterfly Brilliance Collection includes

- Butterfly Brilliance Bundle (10% off)
- Butterfly Bijou 6"  $\times$  6" (15.2  $\times$  15.2 cm) Designer Series Paper
  - Natural Touch Specialty Paper