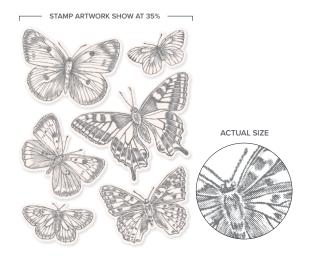

#### BUTTERFLY BRILLIANCE CLING STAMP SET

**155092** | 21,00 € | £16.00 1 cling stamp | Coordinates with the Brilliant Wings Dies (suggested clear block: f)