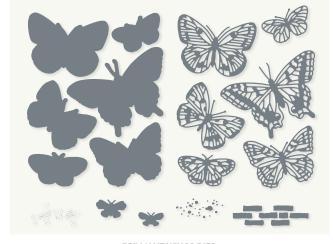

## **BRILLIANT WINGS DIES**

**155523** | 53,00 € | £41.00

12 dies I Coordinates with the Butterfly Brilliance Cling Stamp Set and the Butterfly Bijou Designer Series Paper. Largest die: 5-7/8" x 4-5/8" (14.9 x 11.7 cm)