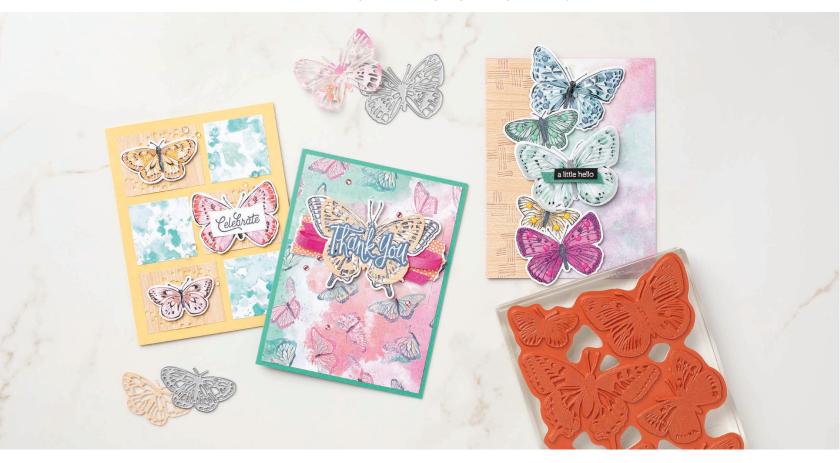

# BUNDLED SAVINGS

155821 | 74,00 € 66,50 € | £57.00 £51.25

The Butterfly Brilliance Bundle includes the Butterfly Brilliance Cling Stamp Set and the Brilliant Wings Dies. Get 'em early! The Butterfly Brilliance Bundle will be featured in the 2021-2022 Annual Catalogue, but now's your chance to get it before the official release!

#### BUTTERFLY BRILLIANCE CLING STAMP SET

**155092** | 21,00 € | £16.00 1 cling stamp | Coordinates with the Brilliant Wings Dies (suggested clear block: f)

## **BRILLIANT WINGS DIES**

**155523** | 53,00 € | £41.00

12 dies I Coordinates with the Butterfly Brilliance Cling Stamp Set and the Butterfly Bijou Designer Series Paper. Largest die: 5-7/8" x 4-5/8" (14.9 x 11.7 cm)