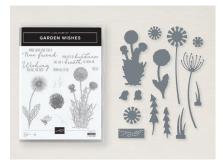

GARDEN WISHES BUNDLE 156220 | <del>69,00 €</del> 55,00 € | <del>£53.00</del> £42.25 RETURNING FAVE • [EN] FR] DE] INL

HYDRANGEA HAVEN BUNDLE 159519 | <del>70,00 €</del> 56,00 € | <del>£54.00</del> £43.00 EN FR DE NL