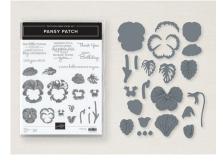

PANSY PATCH BUNDLE 155674 | <del>69,00 €</del> 55,00 € | <del>£53.00</del> £42.25 EN FR DE NL

QUIET MEADOW BUNDLE 155847 | 71,00  $\in$  56,75  $\in$  | £55.00 £44.00 [EN FR DE

SEASCAPE BUNDLE 158359 | <del>63,00 €</del> 50,25 € | <del>£48.00</del> £38.25