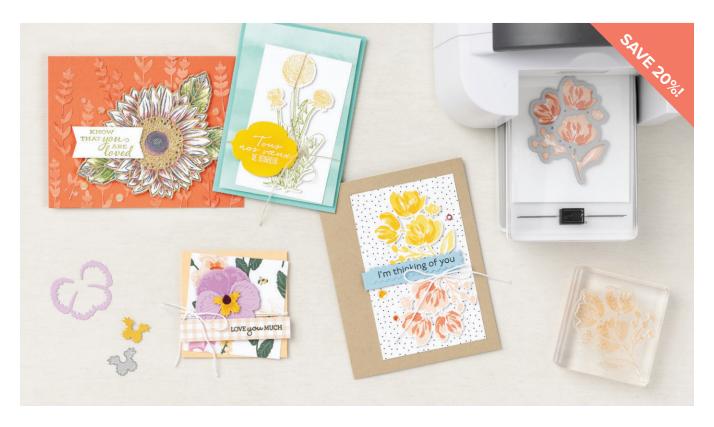

## SAVINGS are in Bloom!

Spring has sprung—and so have savings!

## 1-31 MARCH —

Meet your mini crafting companion: the Mini Stampin' Cut & Emboss Machine! This mini—but mighty—machine is durable, portable, and easy to use. It's the perfect pick if you're a budding beginner who wants to branch out, a paper-crafting pro who wants to craft on the go, or someone who's short on storage space! Make precise cuts and embossed designs for any paper project with one pass. Originally  $73,00 \in I$$  \$56.00, it can be yours for only  $58,25 \in I$$  \$44.75 between 1 and 31 March!

The Mini Stampin' Cut & Emboss Machine is compatible with a large selection of Stampin' Up! embossing folders and dies. Kickstart your collection and combine your Mini Stampin' Cut & Emboss Machine with any (or all!) of the following stamp-and-die bundles—they're also 20% off during the month of March!