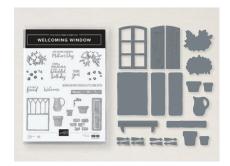

SWEET AS A PEACH BUNDLE 155823 |  $50,00 \in 40,00 \in | \frac{$38.00}{$100}$$  £30.25 EN FR DE

WELCOMING WINDOW BUNDLE 159529 | <del>68,00 €</del> 54,25 € | <del>£52.00</del> £41.50

WHAT'S COOKIN' BUNDLE 155845 | <del>62,00 €</del> 49,50 € | <del>£47.00</del> £37.50