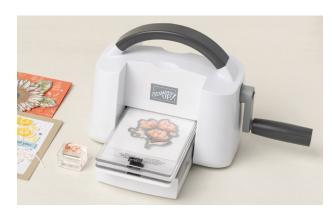

## 1-31 MARCH —

Meet your mini crafting companion: the Mini Stampin' Cut & Emboss Machine! This mini—but mighty—machine is durable, portable, and easy to use. It's the perfect pick if you're a budding beginner who wants to branch out, a paper-crafting pro who wants to craft on the go, or someone who's short on storage space! Make precise cuts and embossed designs for any paper project with one pass. Originally  $73,00 \in I$$  \$56.00, it can be yours for only  $58,25 \in I$$  \$44.75 between 1 and 31 March!

MINI STAMPIN' CUT & EMBOSS MACHINE 150673 | <del>73,00 €</del> 58,25 € | <del>£56.00</del> £44.75

ALL SQUARED AWAY BUNDLE 158382 | 61,00 € 48,75 € | £46.00 £36.75

ART GALLERY BUNDLE 156227 | <del>68,00 €</del> 54,25 € | <del>£52.00</del> £41.50