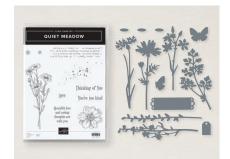

PANSY PATCH BUNDLE 155674 | <del>69,00 €</del> 55,00 € | <del>£53.00</del> £42.25 EN FR DE NL

QUIET MEADOW BUNDLE 155847 | 71,00  $\in$  56,75  $\in$  | £55.00 £44.00 [EN FR DE

SEASCAPE BUNDLE 158359 | <del>63,00 €</del> 50,25 € | <del>£48.00</del> £38.25