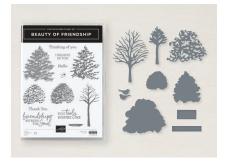

BEAUTY OF FRIENDSHIP BUNDLE 155834 | <del>71,00 €</del> 56,75 € | <del>£53.00</del> £42.25 EN FR DE

CELEBRATE SUNFLOWERS BUNDLE 154065 |  $69,00 \in 55,00 \in | £53.00 £42.25$ RETURNING FAVE • EN | FR | DE | NL