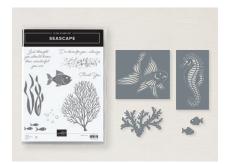

PANSY PATCH BUNDLE 155674 | <del>69,00 €</del> 55,00 € | <del>£53.00</del> £42.25 EN FR DE NL

QUIET MEADOW BUNDLE 155847 | 71,00  $\in$  56,75  $\in$  | £55.00 £44.00 [EN FR DE

SEASCAPE BUNDLE 158359 | <del>63,00 €</del> 50,25 € | <del>£48.00</del> £38.25